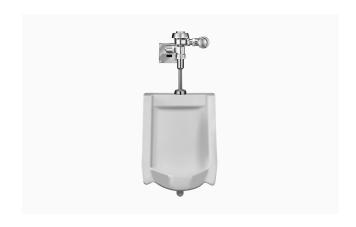

#### **DESCRIPTION**

SU-1009 Urinal and ROYAL 186 ESS Flushometer.

### **COMPONENTS**

Flushometer: Code 3452625Urinal: Code 1101009

### **DETAILS**

• Flush Volume: 0.25 gpf (0.9 Lpf)

• Nominal Dimensions: 14  $\frac{1}{4}$ " × 17  $\frac{1}{4}$ " × 25  $\frac{1}{2}$ " (362 × 438 × 648mm)

# **FLUSHOMETER FEATURES**

Quiet, Exposed, Dual Filtered Diaphragm Assembly, Chrome Plated Urinal

- Sweat Solder Adapter w/Cover Tube and Cast Wall Flange w/Set Screw
- OPTIMA® EL-1500 Self-Adaptive Infrared Sensor with Indicator Light
- Non-Hold-Open Integral Solenoid Operator, Fixed Metering Bypass and No External Volume Adjustment to Ensure Water Conservation
- High Back Pressure Vacuum Breaker Flush Connection with One-Piece Bottom Hex Coupling Nut, Spud Coupling and Flange for 3/4" Top Spud
- Stop Seat and Vacuum Breaker molded from PERMEX® Rubber Compound for Chloramine Resistance
- 3/4" I.P.S. Screwdriver Bak-Chek® Angle Stop with Vandal Resistant Stop Cap
- Infrared Sensor with Multiple-focused, Lobular Sensing Fields for high and low target detection

### **FIXTURE FEATURES**

- White Vitreous China
- Washdown flushing action
- Integral flushing rim
- ¾" I.P.S. top spud inlet
- 2" NPT outlet flange
- Vandal resistant strainer assembly included
- All mounting hardware included
- 100% factory flush tested