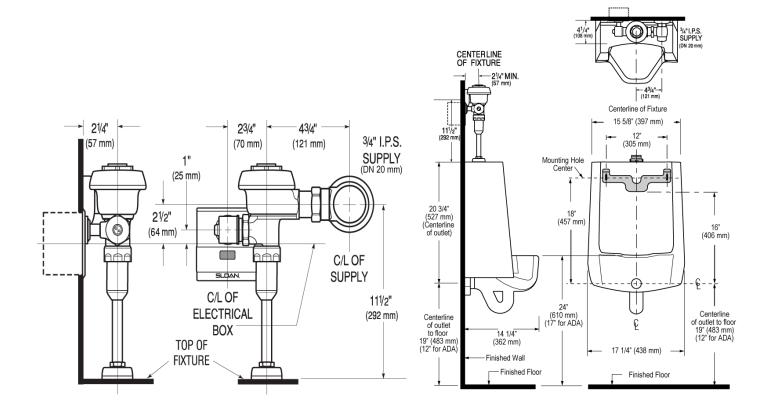

# **ROUGH-IN**

Phone: 800.982.5839 • Fax: 800.447.8329 • sloan.com

### **DETAILS**

• Flush Volume: 0.25 gpf (0.9 Lpf)

• Nominal Dimensions: 14  $\frac{1}{4}$ " × 17  $\frac{1}{4}$ " × 25  $\frac{1}{2}$ " (362 × 438 × 648mm)